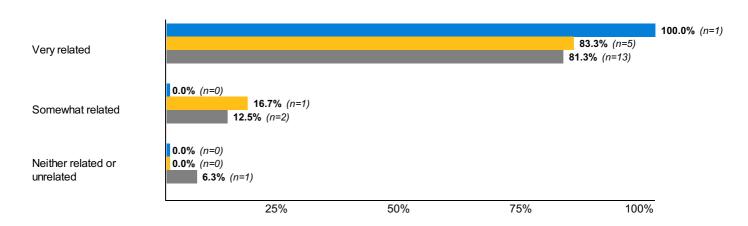

Helpful

**Satisfaction 105:** How related is your primary post-graduation occupation to your program/area of study?

**Satisfaction 107:** How important to you is it that your primary post-graduation occupation or career is related to your program/area of study?