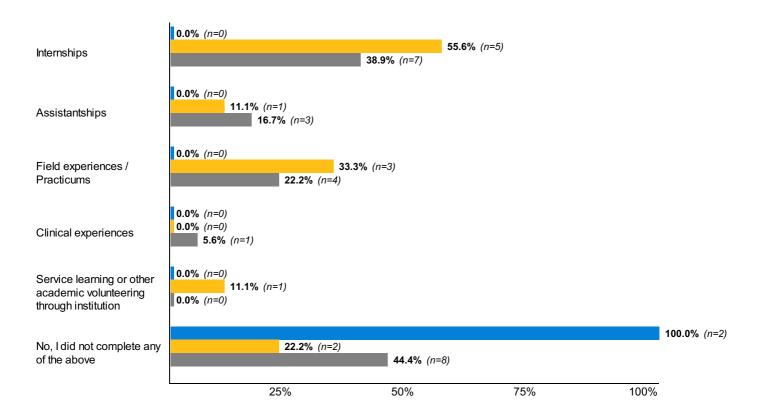

### Engagement

**Experiential 49:** Did you complete any of the following while working on your degree? (Select all that apply)

Experiential 51: How many internships did you complete?

|             | <b>Associates</b> n=0 | Undergraduate<br>n=5 | <b>Masters</b> n=7 |
|-------------|-----------------------|----------------------|--------------------|
| 1           | <b>0.0%</b> (n=0)     | <b>0.0%</b> (n=0)    | <b>28.6%</b> (n=2) |
| 2           | <b>0.0%</b> (n=0)     | <b>40.0%</b> (n=2)   | <b>57.1%</b> (n=4) |
| 3           | <b>0.0%</b> (n=0)     | <b>60.0%</b> (n=3)   | <b>0.0%</b> (n=0)  |
| 4           | <b>0.0%</b> (n=0)     | <b>0.0%</b> (n=0)    | <b>0.0%</b> (n=0)  |
| 5           | <b>0.0%</b> (n=0)     | <b>0.0%</b> (n=0)    | <b>14.3%</b> (n=1) |
| More than 5 | <b>0.0%</b> (n=0)     | <b>0.0%</b> (n=0)    | <b>0.0%</b> (n=0)  |