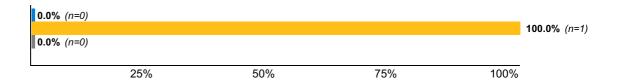

> (n=0)     |
| 3           | <b>0.0%</b> (n=0) | <b>0.0%</b> (n=0)    | <b>0.0%</b> (n=0)     |
| 4           | <b>0.0%</b> (n=0) | <b>0.0%</b> (n=0)    | <b>0.0%</b> (n=0)     |
| 5           | <b>0.0%</b> (n=0) | <b>0.0%</b> (n=0)    | <b>0.0%</b> (n=0)     |
| More than 5 | <b>0.0%</b> (n=0) | <b>0.0%</b> (n=0)    | <b>0.0%</b> (n=0)     |
| Other       | <b>0.0%</b> (n=0) | <b>100.0%</b> (n=1)  | <b>0.0%</b> (n=0)     |





**Experiential 67:** What types of service learning or other academic volunteer experiences did you complete? (Select all that apply)



In conjunction with institution, but independent of coursework







**Experiential 68:** Were you offered full-time employment as result of any of your service learning or other academic volunteer experiences?























### **Assistantships**

Experiential 72: How many assistantships did you complete?

|             | <b>Associates</b> n=0 | Undergraduate<br>n=1 | Masters<br>n=3     |
|-------------|-----------------------|----------------------|--------------------|
| 1           | <b>0.0%</b> (n=0)     | <b>0.0%</b> (n=0)    | <b>66.7%</b> (n=2) |
| 2           | <b>0.0%</b> (n=0)     | <b>100.0%</b> (n=1)  | 33.3% (n=1)        |
| 3           | <b>0.0%</b> (n=0)     | <b>0.0%</b> (n=0)    | <b>0.0%</b> (n=0)  |
| 4           | <b>0.0%</b> (n=0)     | <b>0.0%</b> (n=0)    | <b>0.0%</b> (n=0)  |
| 5           | <b>0.0%</b> (n=0)     | <b>0.0%</b> (n=0)    | <b>0.0%</b> (n=0)  |
| More than 5 | <b>0.0%</b> (n=0)     | <b>0.0%</b> (n=0)    | <b>0.0%</b> (n=0)  |





### **Assistantships**

Experient