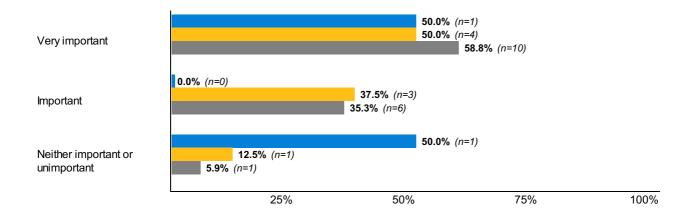

Helpful

**Satisfaction 105:** How related is your primary post-graduation occupation to your program/area of study?

**Satisfaction 107:** How important to you is it that your primary post-graduation occupation or career is related to your program/area of study?