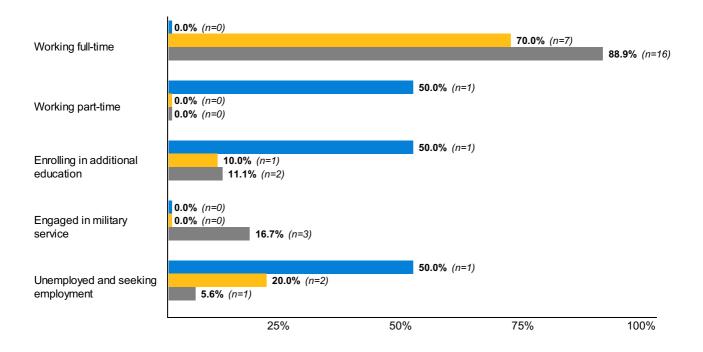

#### **General Outcomes**

**Core 1:** Which of the following options represent your post-graduation situation at this time? (Select all that apply)

### **General Outcomes**

Core 2: Which of the options above would you identify as your primary status post-graduation?

|                                   | Associates<br>n=2  | Undergraduate<br>n=10 | Masters<br>n=18     |
|-----------------------------------|--------------------|-----------------------|---------------------|
| Working full-time                 | <b>0.0%</b> (n=0)  | <b>70.0%</b> (n=7)    | <b>72.2%</b> (n=13) |
| Enrolling in additional education | <b>50.0%</b> (n=1) | <b>10.0%</b> (n=1)    | 5.6% (n=1)          |
| Engaged in military service       | <b>0.0%</b> (n=0)  | <b>0.0%</b> (n=0)     | <b>16.7%</b> (n=3)  |
| Unemployed and seeking employment | <b>50.0%</b> (n=1) | <b>20.0%</b> (n=2)    | 5.6% (n=1)          |