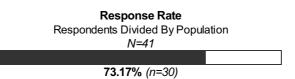

### Response Rate Summary



#### **Population By Degree Level**



#### **Respondents By Degree Level**







#### **General Outcomes**

**Core 1:** Which of the following options represent your post-graduation situation at this time? (Select all that apply)









### **General Outcomes**

Core 2: Which of the options above would you identify as your primary status post-graduation?

|                                   | Associates<br>n=2  | Undergraduate<br>n=10 | Masters<br>n=18     |
|-----------------------------------|--------------------|-----------------------|---------------------|
| Working full-time                 | <b>0.0%</b> (n=0)  | <b>70.0%</b> (n=7)    | <b>72.2%</b> (n=13) |
| Enrolling in additional education | <b>50.0%</b> (n=1) | <b>10.0%</b> (n=1)    | 5.6% (n=1)          |
| Engaged in mil