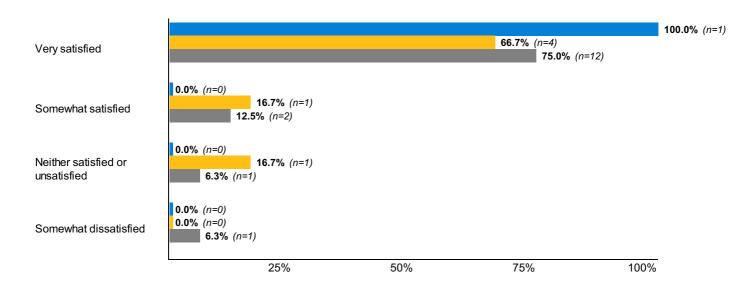

Satisfaction 108: How satisfied are you with your primary post-graduation occupation?