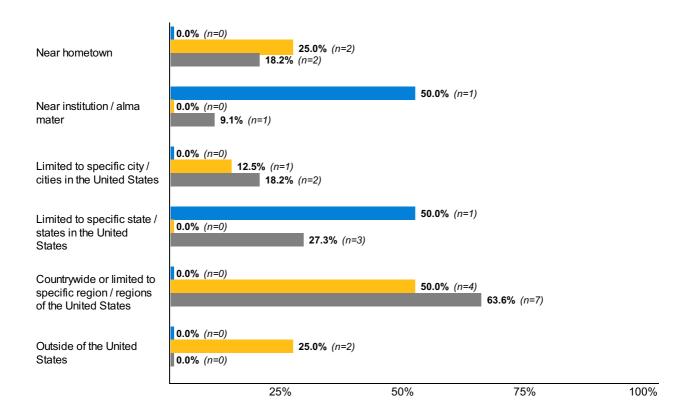

**Core 18:** Where geographically did you look when searching for your post-graduation occupation? (Select all that apply)