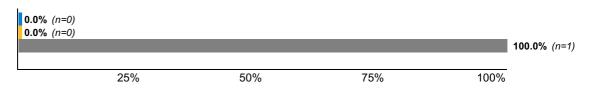

**Experiential 65:** How many service learning or other academic volunteer experiences did you complete?

|             | Associates<br>n=0 | Undergraduate<br>n=1 | <b>Masters</b><br>n=0 |
|-------------|-------------------|----------------------|-----------------------|
| 1           | <b>0.0%</b> (n=0) | <b>0.0%</b> (n=0)    | <b>0.0%</b> (n=0)     |
| 2           | <b>0.0%</b> (n=0) | <b>0.0%</b> (n=0)    | <b>0.0%</b> (n=0)     |
| 3           | <b>0.0%</b> (n=0) | <b>0.0%</b> (n=0)    | <b>0.0%</b> (n=0)     |
| 4           | <b>0.0%</b> (n=0) | <b>0.0%</b> (n=0)    | <b>0.0%</b> (n=0)     |
| 5           | <b>0.0%</b> (n=0) | <b>0.0%</b> (n=0)    | <b>0.0%</b> (n=0)     |
| More than 5 | <b>0.0%</b> (n=0) | <b>0.0%</b> (n=0)    | <b>0.0%</b> (n=0)     |
| Other       | <b>0.0%</b> (n=0) | <b>100.0%</b> (n=1)  | <b>0.0%</b> (n=0)     |