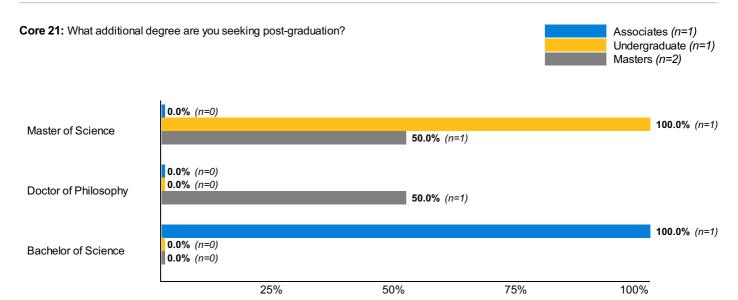

### **Additional Education Enrollment**

**Core 20:** Please answer each of the items below concerning the additional education you are pursuing.

|                   | Associates n=1      | Undergraduate<br>n=1 | <b>Masters</b> n=2  |
|-------------------|---------------------|----------------------|---------------------|
| Engineering       | <b>100.0%</b> (n=1) | <b>0.0%</b> (n=0)    | <b>100.0%</b> (n=2) |
| Physical sciences | <b>0.0%</b> (n=0)   | <b>100.0%</b> (n=1)  | <b>0.0%</b> (n=0)   |