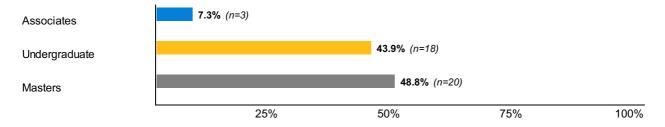

### Response Rate Summary



#### **Population By Degree Level**



#### **Respondents By Degree Level**







#### **General Outcomes**

**Core 1:** Which of the following options represent your post-graduation situation at this time? (Select all that apply)









### **General Outcomes**

Core 2: Which of the options above would you identify as your primary status post-graduation?

|                                   | Associates<br>n=2  | Undergraduate<br>n=10 | Masters<br>n=18     |
|-----------------------------------|--------------------|-----------------------|---------------------|
| Working full-time                 | <b>0.0%</b> (n=0)  | <b>70.0%</b> (n=7)    | <b>72.2%</b> (n=13) |
| Enrolling in additional education | <b>50.0%</b> (n=1) | <b>10.0%</b> (n=1)    | 5.6% (n=1)          |
| Engaged in military service       | <b>0.0%</b> (n=0)