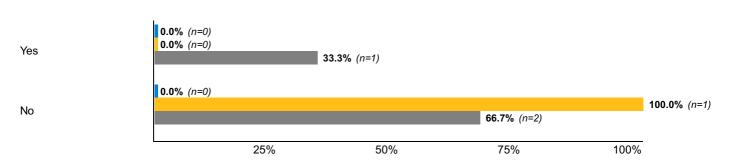

## **Assistantships**

Experiential 75: Were you offered full-time employment as result of any of your assistantships?