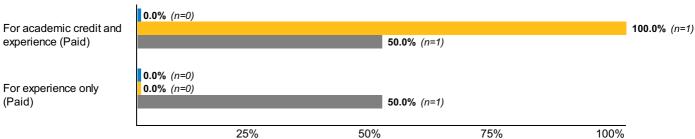

Experiential 53: What types of internships did you complete? (Select all that apply)

Experiential 54: Were you offered full-time employment as result of any of your internships?

**Experiential 55:** Overall, how helpful were your internships in preparing you for the workplace/your career?