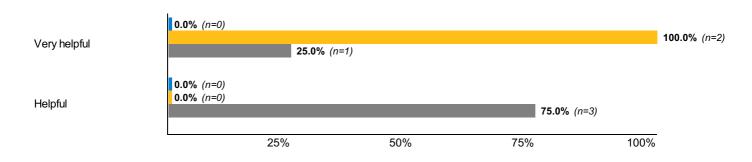

**Experiential 83:** How helpful were your field experiences or practicums in preparing you for the workplace/your career?

Experiential 85: What type of field experience or practicum was this?

For experience only (Paid)