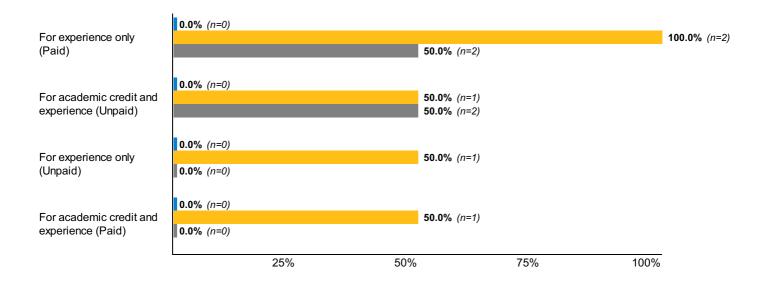

**Experiential 83:** How helpful were your field experiences or practicums in preparing you for the workplace/your career?

Experiential 85: What type of field experience or practicum was this?

For experience only (Paid)