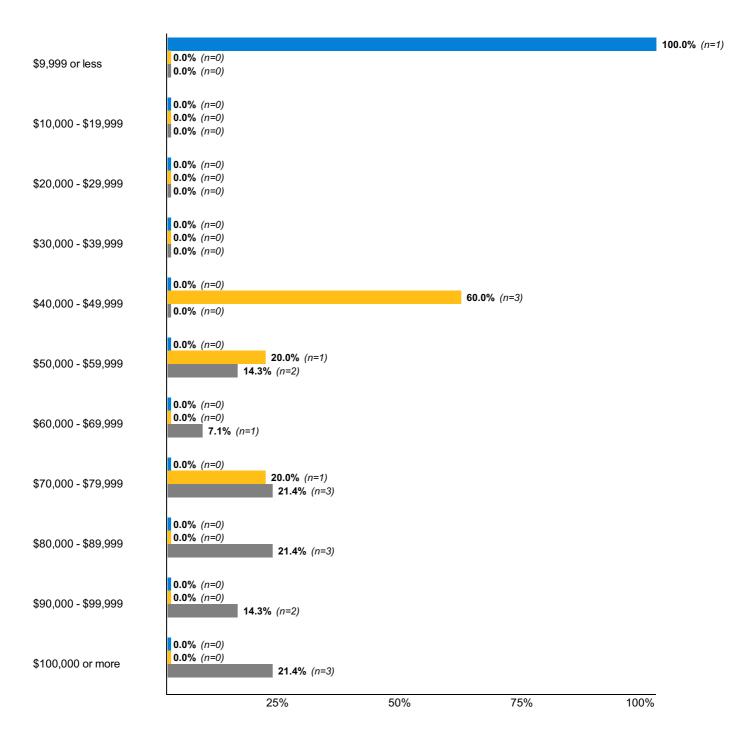

### Occupation

**Core 5:** Please enter your expected total annual income, and if applicable, guaranteed first-year bonus below.

Overall median income: \$70,000

Median income for Associates students: \$8,000

Median income for *Undergraduate* students: **\$47,000** 

Median income for *Masters* students: **\$81,000** 

To protect respondent confidentiality, median incomes have been rounded to the nearest \$500 interval.