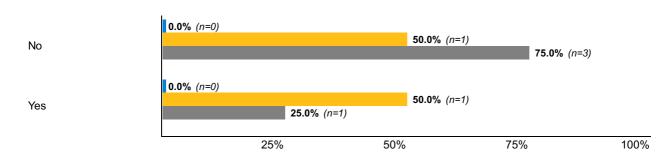

Core 16: Have you received any offers for employment that you did not accept?

|     | Associates<br>n=1   | Undergraduate<br>n=2 | Masters<br>n=1      |
|-----|---------------------|----------------------|---------------------|
| No  | <b>100.0%</b> (n=1) | <b>100.0%</b> (n=2)  | <b>0.0%</b> (n=0)   |
| Yes | <b>0.0%</b> (n=0)   | <b>0.0%</b> (n=0)    | <b>100.0%</b> (n=1) |