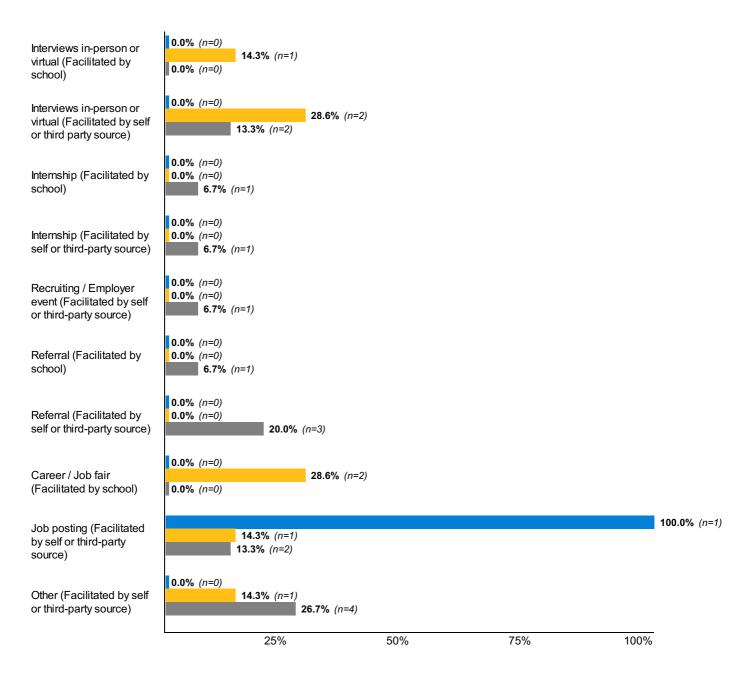

### Engagement

**Engagement 47:** Please indicate the primary job search activity that led to the job you accepted or hold. (Select one)