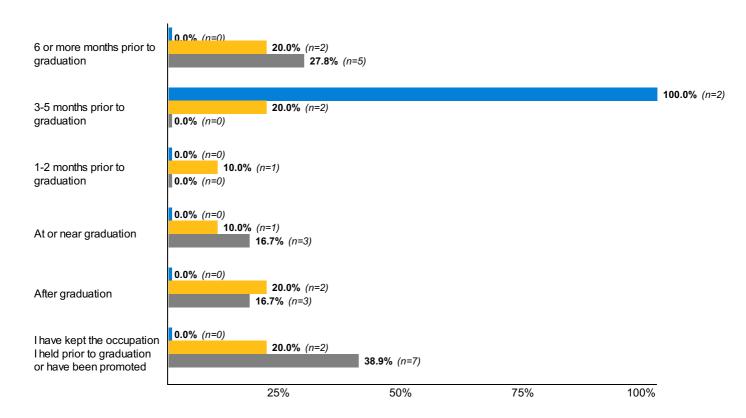

### Engagement

**Engagement 47:** Please indicate the primary job search activity that led to the job you accepted or hold. (Select one)