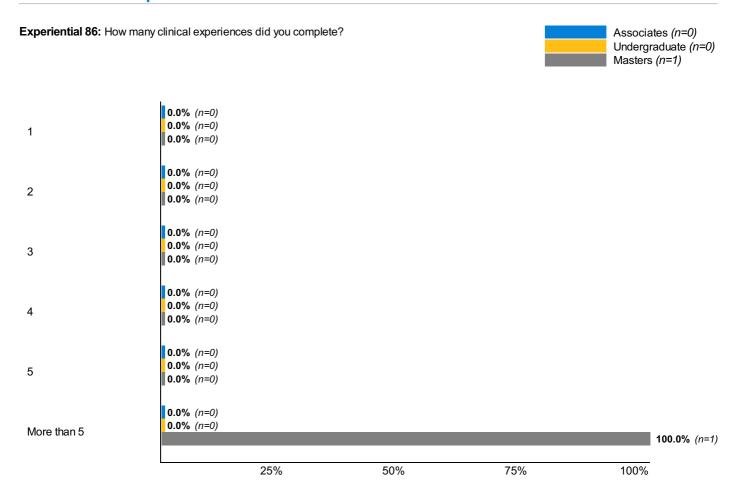

Experiential 87: Please indicate if these experiences were full or part-time. (Select all that apply)

Full-time

Experiential 88: What types of clinical experiences did you complete? (Select all that apply)