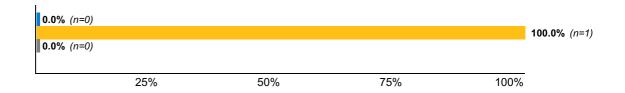

Experiential 53: What types of internships did you complete? (Select all that apply)

Experiential 54: Were you offered full-time employment as result of any of your internships?

**Experiential 55:** Overall, how helpful were your internships in preparing you for the workplace/your career?