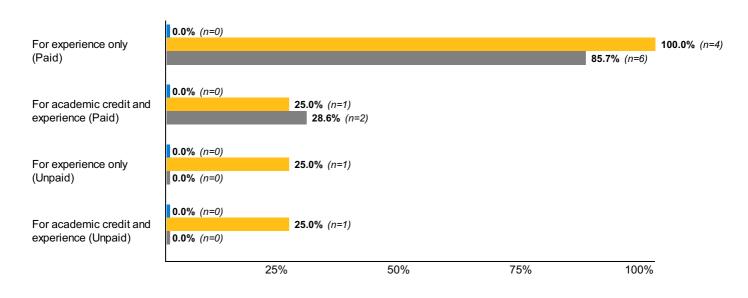

**Experiential 83:** How helpful were your field experiences or practicums in preparing you for the workplace/your career?

Experiential 85: What type of field experience or practicum was this?

For experience only (Paid)

Experiential 87: Please indicate if these experiences were full or part-time. (Select all that apply)

Full-time

Experiential 88: What types of clinical experiences did you complete? (Select all that apply)

For experience only (Paid)

**Experiential 89:** Were you offered full-time employment as result of any of your clinical experiences?

I'd rather not answer

**Experiential 90:** How helpful were your clinical experiences in preparing you for the workplace/your career?