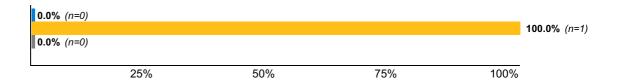

| <b>0.0%</b> (n=0)     |
| 3           | <b>0.0%</b> (n=0) | <b>0.0%</b> (n=0)    | <b>0.0%</b> (n=0)     |
| 4           | <b>0.0%</b> (n=0) | <b>0.0%</b> (n=0)    | <b>0.0%</b> (n=0)     |
| 5           | <b>0.0%</b> (n=0) | <b>0.0%</b> (n=0)    | <b>0.0%</b> (n=0)     |
| More than 5 | <b>0.0%</b> (n=0) | <b>0.0%</b> (n=0)    | <b>0.0%</b> (n=0)     |
| Other       | <b>0.0%</b> (n=0) | <b>100.0%</b> (n=1)  | <b>0.0%</b> (n=0)     |





**Experiential 67:** What types of service learning or other academic volunteer experiences did you complete? (Select all that apply)



In conjunction with institution, but independent of coursework







**Experiential 68:** Were you offered full-time employment as result of any of your service learning or other academic volunteer experiences?























### **Assistantships**

Experiential 72: How many assistantships did you complete?

|             | <b>Associates</b> n=0 | Undergraduate<br>n=1 | Masters<br>n=3     |
|-------------|-----------------------|----------------------|--------------------|
| 1           | <b>0.0%</b> (n=0)     | <b>0.0%</b> (n=0)    | <b>66.7%</b> (n=2) |
| 2           | <b>0.0%</b> (n=0)     | <b>100.0%</b> (n=1)  | 33.3% (n=1)        |
| 3           | <b>0.0%</b> (n=0)     | <b>0.0%</b> (n=0)    | <b>0.0%</b> (n=0)  |
| 4           | <b>0.0%</b> (n=0)     | <b>0.0%</b> (n=0)    | <b>0.0%</b> (n=0)  |
| 5           | <b>0.0%</b> (n=0)     | <b>0.0%</b> (n=0)    | <b>0.0%</b> (n=0)  |
| More than 5 | <b>0.0%</b> (n=0)     | <b>0.0%</b> (n=0)    | <b>0.0%</b> (n=0)  |





### **Assistantships*