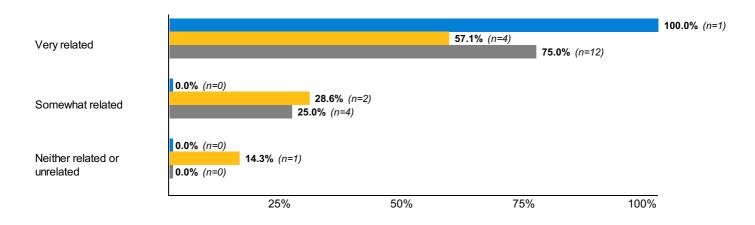

Helpful

**Satisfaction 105:** How related is your primary post-graduation occupation to your program/area of study?

**Satisfaction 107:** How important to you is it that your primary post-graduation occupation or career is related to your program/area of study?