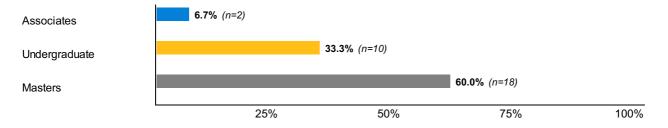

### Response Rate Summary



#### **Population By Degree Level**



#### **Respondents By Degree Level**







#### **General Outcomes**

**Core 1:** Which of the following options represent your post-graduation situation at this time? (Select all that apply)









### **General Outcomes**

Core 2: Which of the options above would you identify as your primary status post-graduation?

|                                   | Associates<br>n=2  | Undergraduate<br>n=10 | Masters<br>n=18     |
|-----------------------------------|--------------------|-----------------------|---------------------|
| Working full-time                 | <b>0.0%</b> (n=0)  | <b>70.0%</b> (n=7)    | <b>72.2%</b> (n=13) |
| Enrolling in additional education | <b>50.0%</b> (n=1) | <b>10.0%</b> (n=1)    | 5.6% (n=1)          |
| Engaged in military service       | <b>0.0%</b> (n=0)  | <b>0.0%</b> (n=0)     | <b>16.7%</b>