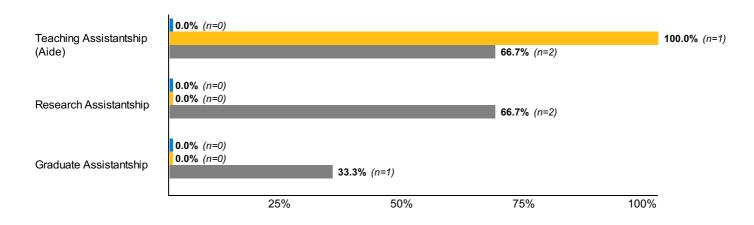

### **Assistantships**

Experiential 74: What types of assistantships did you complete? (Select all that apply)